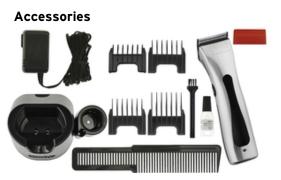

## **Professional Rechargeable Clipper**

BLADES

UP TO 90 MIN RUN TIME

| Article number         | 4212-0470                                                                                                                                               |
|------------------------|---------------------------------------------------------------------------------------------------------------------------------------------------------|
| Туре                   | Professional cordless hair clipper                                                                                                                      |
| Drive                  | DC motor, 6000 RPM                                                                                                                                      |
| Operating voltage      | 230 V                                                                                                                                                   |
| Mains operating time   | Cordless                                                                                                                                                |
| Battery operating time | 90 min Li-Ion                                                                                                                                           |
| Battery charging time  | 180 min                                                                                                                                                 |
| Blade set              | Magic Blade, Quick-change<br>system                                                                                                                     |
| Cutting length         | 0.7 - 3 mm                                                                                                                                              |
| Cutting width          | 46 mm                                                                                                                                                   |
| Cable                  | 2.3 m (Plug-In transformer)                                                                                                                             |
| Weight                 | 260 g                                                                                                                                                   |
| Accessories            | 4 attachment combs: #1 (3 mm),<br>#2 (6mm), #3 (9 mm), #4 (12<br>mm), charging stand, Flat-Top<br>hairstyling comb, cleaning brush,<br>oil, blade guard |
| EAN                    | 4015110011262                                                                                                                                           |
| Unit                   | 6                                                                                                                                                       |
| Color                  | silver                                                                                                                                                  |